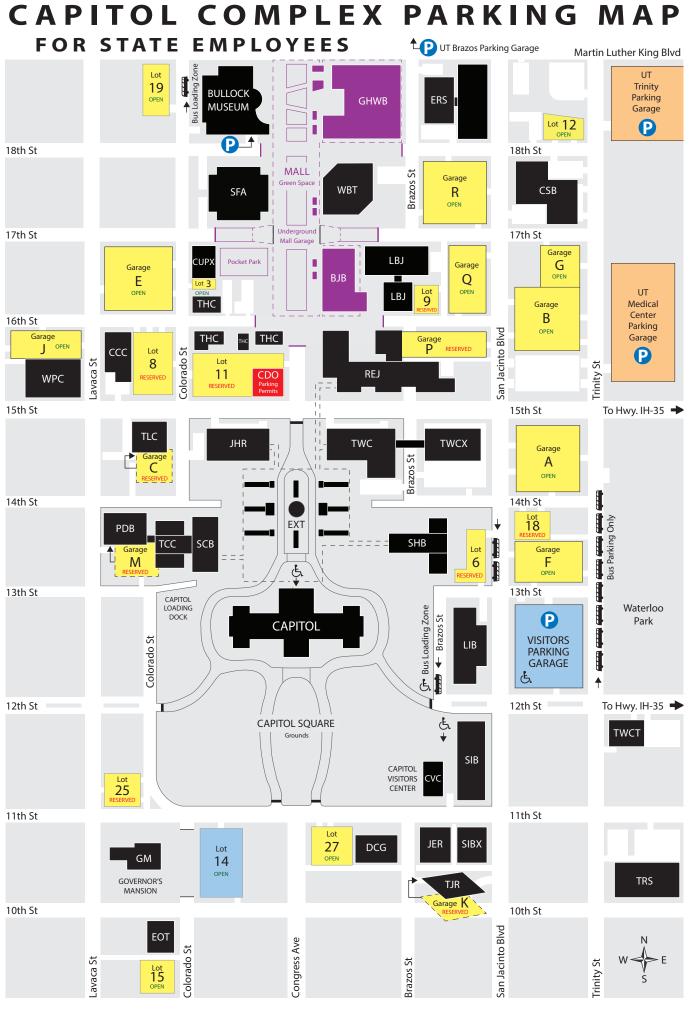

# CAPITOL COMPLEX PARKING MAP FOR STATE EMPLOYEES

### **KEY TO CAPITOL COMPLEX PARKING MAP**

State Employee Parking facility managed by: Texas Facilities Commission Commercial Parking and Special Events cpse@tfc.state.tx.us 512.463.8848 Parking facility managed by: **State Preservation Board** Christopher Currens christopher.currens@tspb.texas.gov 512.463.6271

#### RESERVED

Parking facilites for State Employees and Contractors with reserved spaces only. No Open Parking.

OPEN

Parking facilites open to all State Employees with Capitol Complex parking permits.

Public Parking (Rates Vary by Location)

Under Construction (Opening Summer 2022)

## PARKING PERMITS

Department of Public Safety Capitol District Office (CDO) 1500 N. Congress Avenue at 15th Street, 78701 Parking Administration: 512.463.3476

## **OFFICE BUILDINGS**

- BJB Barbara Jordan Building TSHM Bob Bullock Texas State History Museum CAPITOL **Texas** Capitol Capitol Complex Child Care Center CCC CDO Capitol District Office (DPS) Capitol Extension Building (Underground) EXT MALL Capitol Mall (Green Space) CVC **Capitol Visitors Center Central Services Building** CSB CUPX **Central Utility Plant** DCG Dewitt C. Greer Building ERS **Employee Retirement System Building** EOT **Ernest O. Thompson Building** GHWB George H.W. Bush Building GM Governor's Mansion JER James Earl Rudder Building John H. Reagan Building JHR
- LIB Lorenzo de Zavala State Archives and Library

- LBJ Lyndon B. Johnson Building
- PDB Price Daniel, Sr. Building
- REJ Robert E. Johnson Building
- SHB Sam Houston Building
- SIB State Insurance Building
- SIBX State Insurance Building Annex
- SFA Stephen F. Austin Building
- SCB Supreme Court Building
- TRS Teacher Retirement System Building
- THC Texas Historical Commission
- TLC Texas Law Center
- TWC Texas Workforce Commission Building
- TWCX Texas Workforce Commission Annex
- TJR Thomas Jefferson Rusk Building
- TCC Tom C. Clark Building
- WBT William B. Travis Building
- WPC William P. Clements, Jr. Building